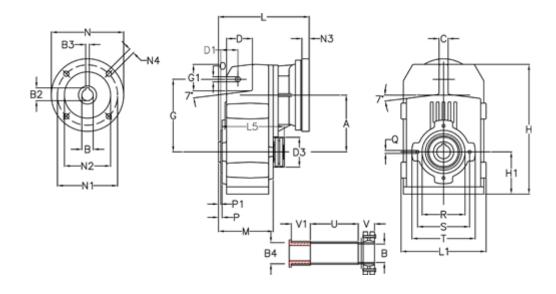

## **Data Sheet**

Article number: 29560325368420
Description: Shaft mounted gear

A313QF35-253,6-P63B5

## **Measures**

| A = 150.50 | D1 = 54.0  | l5 = 180.0 | P1                                  | = 3.5    | V =  |
|------------|------------|------------|-------------------------------------|----------|------|
| B = 36     | d3 = 90    | M = 125.0  | Q                                   | = M10x17 | V1 = |
| B1 = 11    | G = 170    | N = 140    | R                                   | = 110    |      |
| B2 = 12.8  | G1 = 84.0  | N1 = 115   | S                                   | = 130    |      |
| B3 = 4     | H = 326.0  | N2 = 95    | Т                                   | = 150    |      |
| B4 = 35    | H1 = 102.0 | N4 = M8x19 | Tightening torque Nm adapter bushin | g = 6.0  |      |
| C = 20     | L = 225.5  | O = 13     | Tightening torque Nm shrink disc    | = 8.0    |      |
| D = 68.0   | L1 = 210   | P = 6.5    | U                                   | = 95.5   |      |